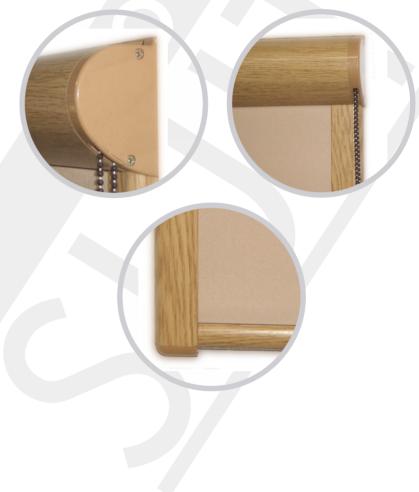

## Colouring:

Standard Suita colours are: white, brown, light brown, beige.

Wood imitation available (with extra charge): golden oak, light oak, dark oak, mahogany, nut.