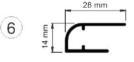

#### Additional informations:

There is no possibility to install electric motors in Suita roller blind.

Cassette VK

Tube 16mm aluminium

Self-braking mechanism

Support roller

Fabric guiding channel VK

Guiding channel VK end cap

Mini chain

Bottom rail V

Bottom rail V end cap

Blockade tape 7 mm self-adhesive

Foam tape 16mm

Foam tape 19mm