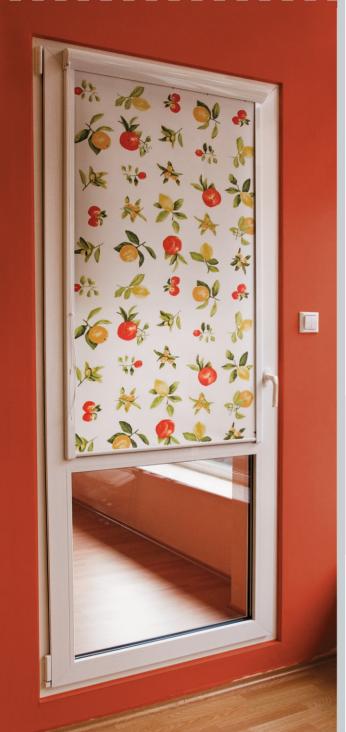

# SUITA SUITA SUITC

Fabric roller blind in a cassette, similar in design with Passionata type.

#### **Dimensions:**

Max. width of Suita roller blind is 1,8 m (excluding blackout fabrics - 1,5 m). For valid price calculation min. width is 0,5 m.

Standard height depends on fabrics and it's between 1,43 - 1,8 m.

Max. available height (with extra charge) depends on fabric's thickness and it's between  $2,1-2,7\,\mathrm{m}$ .

## Colouring:

Standard Suita colours are: white, brown, light brown, beige.

Wood imitation available (with extra charge): golden oak, light oak, dark oak, mahogany, nut.

#### Assembly

Suita roller blind is glued with foam tape to window frame and guiding channels are also glued to window frame with foam tape.