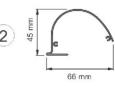

#### **Dimensions:**

Max. width of Suita roller blind is 1,8 m (excluding blackout fabrics - 1,5 m). For valid price calculation min. width is 0,5 m.

Standard height depends on fabrics and it's between 1,43 - 1,8 m.