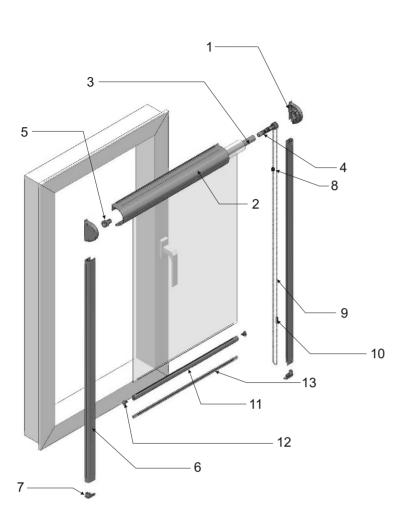

## **Components:**

#### Additional informations:

There is no possibility to install electric motors in Suita roller blind.

Cassette VK

Tube 16mm aluminium

Self-braking mechanism

Support roller

Fabric guiding channel VK

Guiding channel VK end cap

Mini chain

Bottom rail V

Bottom rail V end cap

Blockade tape 7 mm self-adhesive

Foam tape 16mm

Foam tape 19mm