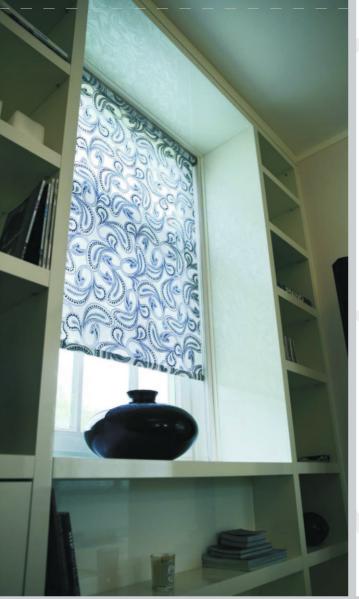

# **PRESTO ROLLER BLIND**

## Traditional way of sunlight protection and element of interior decoration.

- easy operating chain or spring mechanism
  it can be used to cover larger spaces
  smooth mounting to the wall, ceiling or niche
  wide range of fabrics available
  it can be used with a decorative frill