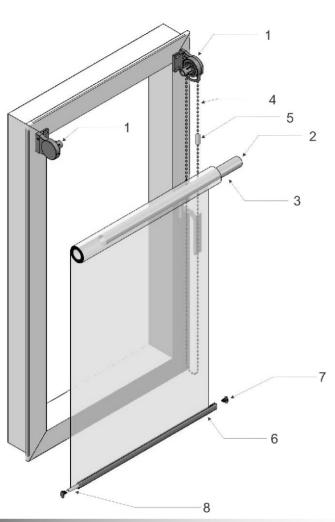

## Components:

Technical informations:

### Additional informations:

Fabric-sealed extender or decorative flounce available (various types). There is possibility to install electric motors in Presto roller blind.

Beads mechanism set

Tube 25x0,6mm aluminium

Tube 32x0,9 mm aluminium

Chain operational

Chain operational connector

6

Bottom rail V

Bottom rail V end plug

(8)

Brushed rubber

Blockade tape 7mm

Tape two-sided yellow