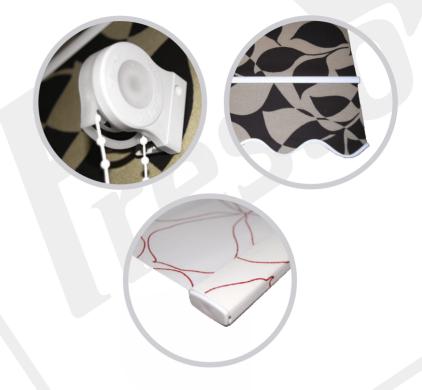

## Components:

Technical informations:

### Additional informations:

Fabric-sealed extender or decorative flounce available (various types). There is possibility to install electric motors in Presto roller blind.

Beads mechanism set

Tube 25x0,6mm aluminium